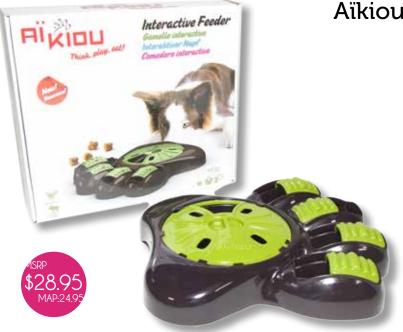

# Aïkiou interactive feeder 2.0 datasheet

This is one of the best feeders we've done so far. By building this new bowl, Aïkiou went further than ever in research and development.

After been first released in 2009, the Aïkiou version 2 contains many improvements over the first version. With reversible toecaps, customers can modify the level of pressure needed to propose more challenge to animals and many more features.

Perfect for: - Weight control

- Bloat reduction

- Pleasure

### Specifications

Material Polypropylene
H.S. Code 3924.90.00.99
Designed in Terrebonne, Canada

Made in China

Food cap. 3 cups / 750 ml